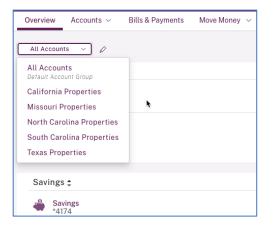

#### Account Groups (Businesses Only)

- Ends the frustration of searching for specific related accounts in a long list of accounts.
- You can create a subset of accounts that can be used for viewing only those accounts on the Overview page, as well as using those groups for Cash Management features in the future.

#### Manage Account Groups

Account groups may contain any type of accounts including outside accounts. However, specific features like Overview Page may only be able to use certain account types.

- 🕵 🗳

| Hew Group                 |            |        |           |
|---------------------------|------------|--------|-----------|
|                           | Edit       | Delete | Default 🕕 |
| All Accounts              |            |        | •         |
| California Properties     | Ø          | Ē      | 0         |
| Missouri Properties       | Ø          | Ē      | 0         |
| North Carolina Properties | Ø          | Ē      | 0         |
| South Carolina Properties | Ø          |        | 0         |
| Texas Properties          | $\bigcirc$ | Î      | 0         |
|                           |            |        |           |