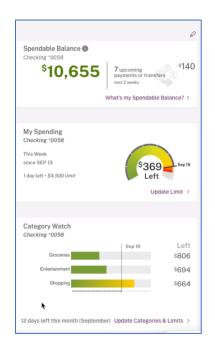

## **Overview Page**

- The **Home** page has now been updated to the **Overview** page. Here's a quick overview of the changes you will see:
  - The new page has 2 columns Accounts and Widgets.
  - Your accounts are listed in the left column (both Magnolia Bank accounts and Outside accounts.
  - The new column on the right side of the page displays widgets available to you.
  - Easily access Magnolia Bank contact information by clicking the phone icon anywhere you are during your Online Banking session.
  - Alerts & Messages are still accessible from the top of any page within
     Online Banking by clicking the bell or email icons.
  - Services & Settings previously accessed by clicking the "Contact Us" link is now accessible by clicking the gear icon at the top of any page within Online Banking. The options will display in a dropdown when the icon is clicked.
  - **Spendable Balance** is now located on the right side of the Overview page in the widgets columns as its own widget.
  - Log Out: The log out option is now displayed under the nickname dropdown where your profile nickname is displayed along with your Profile Settings.

## **My Spending**

 The Category Watch widget (just as on the Overview page) has a new design using bars for the day-to-day progress.

|          |                                            |                         |                 |                |            |                                              | 0 | Ļ0     | $\ge^1$                                            | Ф           | Robert Paulson \vee |   |
|----------|--------------------------------------------|-------------------------|-----------------|----------------|------------|----------------------------------------------|---|--------|----------------------------------------------------|-------------|---------------------|---|
| Overview | v Accounts ~                               | Bills & Payments        | Move Money   Ze | lle® ∨ My Sp   | ending     |                                              |   |        |                                                    |             |                     | 0 |
|          | My Spending<br>Set Email Updates           |                         |                 |                |            |                                              |   | Chec   | king *0058                                         |             | V                   | • |
|          | Total Spending<br>This Pay Period, not inc |                         |                 | Budgeting Tips |            | Category Watch - March<br>29 days left       |   |        |                                                    |             |                     |   |
|          | ,                                          | s450<br>\$500<br>\$pent | \$750<br>Limit  |                |            | Cash/ATM<br>Business<br>Other<br>\$500 Spent | 4 | \$2,00 | Lef<br>\$ <b>1,250</b><br>\$65<br>\$896<br>D Limit | <b>)</b>    |                     |   |
|          | Track by Week                              |                         |                 | Update Limit   |            | Manage Categories                            |   | Updat  | e Categorie                                        | es / Limits | ]                   |   |
|          | Where Did My I                             | Money Go?               | Jan 20          | 21 < Feb       | oruary 202 | <b>21 &gt;</b> Mar 2021                      |   |        | Pla                                                | inning Tips |                     |   |